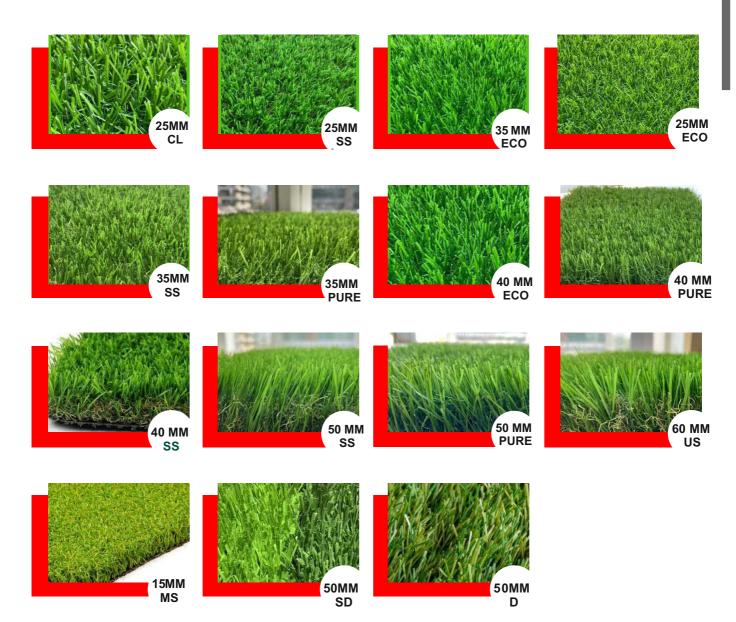

# **OUR COLLECTION**

25 mm

CLASSIC
3 TONE

**DENSITY:** 

14,900

**ROLL SIZE:** 

0.6 M X 25 M | 161.55 SQFT

DTEX:

3,600

3 LAYER:

25 mm SUPERSOFT 4 TONE

**DENSITY:** 

16,900

**ROLL SIZE:** 

02 M X 25 M | 538.74 SQFT

DTEX:

3,600

3 LAYER:

30 mm

PURE
3 TONE

**DENSITY:** 

17,900

**ROLL SIZE:** 

1.2 M X 15 M | 193.88 SQFT

DTEX:

3,600

3 LAYER:

30 mm SUPERSOFT 4 TONE **DENSITY:** 

17,900

**ROLL SIZE:** 

02 M X 25 M | 538.74 SQFT

DTEX:

3,600

4 LAYER:

35 mm SUPERSOFT 4 TONE

**DENSITY:** 

17,900

**ROLL SIZE:** 

02 M X 25 M | 538.74 SQFT

**DTEX**:

6300

4 LAYER:

35 mm
PURE
3 TONE

**DENSITY:** 

17,900

**ROLL SIZE:** 

02 M X 25 M | 538.74 SQFT

DTEX:

6300

4 LAYER:

40 mm
PURE
3 TONE

**DENSITY:** 

17,900

**ROLL SIZE:** 

2 M X 25 M | 538.74 SQFT

DTEX:

6300

4 LAYER:

40 mm
SUPERSOFT
4 TONE

**DENSITY:** 

17,900

**ROLL SIZE:** 

2 M X 25 M | 538.74 SQFT

DTEX:

6300

4 LAYER:

50 mm SUPERSOFT 4 TONE **DENSITY:** 

18,900

**ROLL SIZE:** 

2 M X 25 M | 538.74 SQFT

DTEX:

6300

4 LAYER:

**DENSITY:** 

20,900

**ROLL SIZE:** 

2 M X 25 M | 538.74 SQFT

DTEX:

6300

4 LAYER:

15 mm MULTISPORTS

**ROLL SIZE:** 

2 M X 25 M | 538.74 SQFT

**DENSITY:** 

69,300

STITCH:

33/10

**GAUGE:** 

3/16

DTEX:

5500

**BACKING:** 

PP CLOTH+MESH+ BLACK SBR LATEX

**50** mm

**DIAMOND** 

FIFA QUALITY **ROLL SIZE:** 

4 M X 25 M | 1077 SQFT

**DENSITY:** 

8820

STITCH:

14/10

**GAUGE:** 

5/8

**DTEX**:

14000

**BACKING:** 

DOUBLE PP CLOTH+MESH+ BLACK SBR LATEX