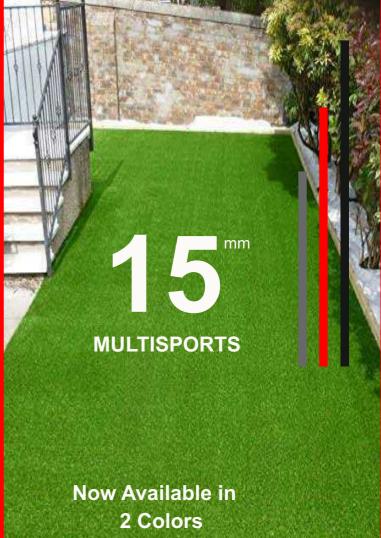

15 mm MULTISPORTS

**ROLL SIZE:** 

2 M X 25 M | 538.74 SQFT

**DENSITY:** 

69,300

STITCH:

33/10

**GAUGE:** 

3/16

DTEX:

5500

**BACKING:** 

PP CLOTH+MESH+ BLACK SBR LATEX

**50** mm

**DIAMOND** 

FIFA QUALITY **ROLL SIZE:** 