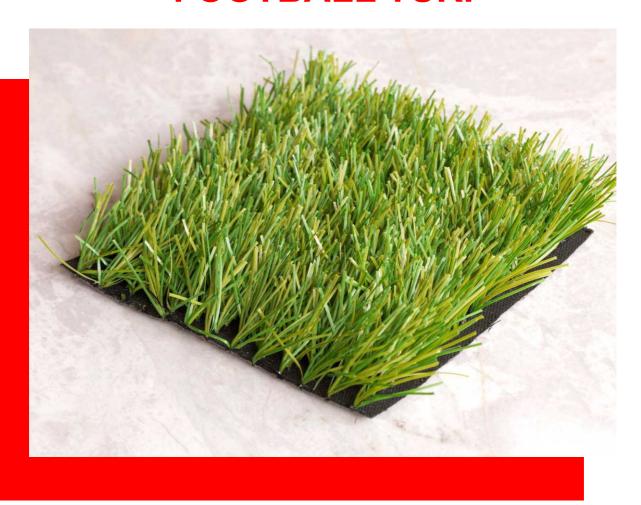

## **FOOTBALL TURF**

50 mm DIAMOND FIFA QUALITY

3/16

DTEX:

5500

**BACKING:** 

PP CLOTH+MESH+ BLACK SBR LATEX

**50** mm

**DIAMOND** 

FIFA QUALITY **ROLL SIZE:** 

4 M X 25 M | 1077 SQFT

**DENSITY:** 

8820

STITCH:

14/10

**GAUGE:** 

5/8

**DTEX**:

14000

**BACKING:** 

DOUBLE PP CLOTH+MESH+ BLACK SBR LATEX