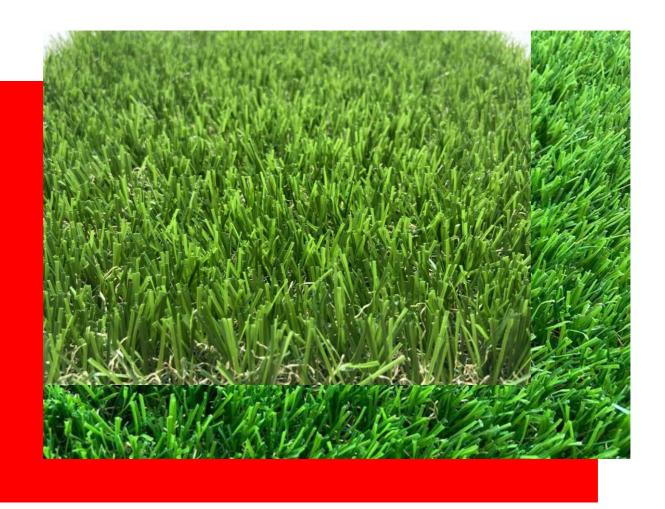

#### **VESTERIA** is divided into three main areas:

Landscaping: Artificial Green Walls/ Vertical Gardens, Artificial Turf/ Grass, plants. Décor: Customized Solutions Wall Arts, Sculptures, Fountain, Pots/vases/planter, Chandelier Printed/customized Wallpapers &Blinds

# **OUR COLLECTION**

25 mm

CLASSIC
3 TONE

**DENSITY:** 

14,900

**ROLL SIZE:** 

0.6 M X 25 M | 161.55 SQFT

DTEX: