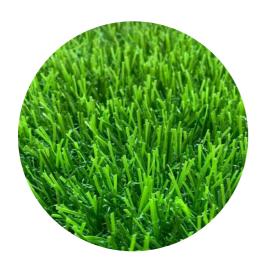

# **OUR COLLECTION**

25 mm

CLASSIC
3 TONE

**DENSITY:** 

14,900

**ROLL SIZE:** 

0.6 M X 25 M | 161.55 SQFT

DTEX:

3,600

3 LAYER:

25 mm SUPERSOFT 4 TONE

**DENSITY:** 

16,900

**ROLL SIZE:** 

02 M X 25 M | 538.74 SQFT

DTEX:

3,600

3 LAYER:

30 mm

PURE
3 TONE

**DENSITY:** 

17,900

**ROLL SIZE:** 

1.2 M X 15 M | 193.88 SQFT