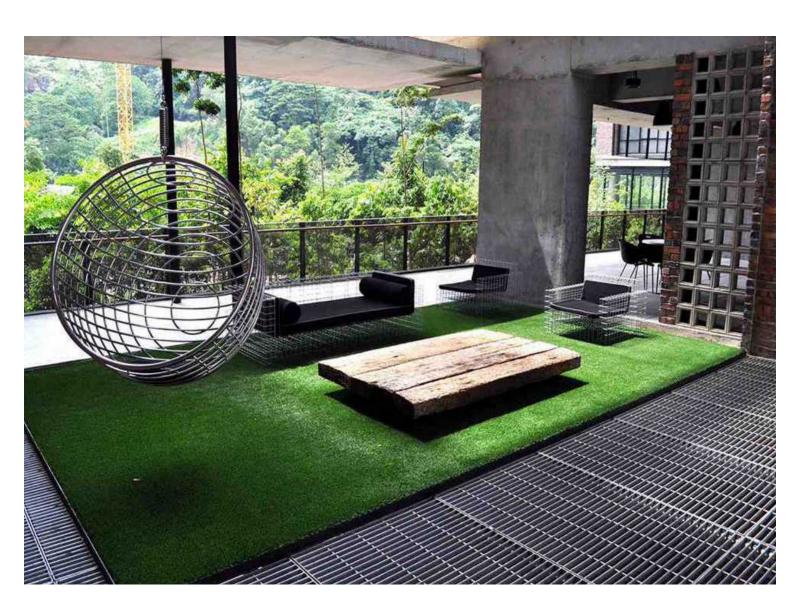

#### **VESTERIA** is divided into three main areas:

Landscaping: Artificial Green Walls/ Vertical Gardens, Artificial Turf/ Grass, plants. Décor: Customized Solutions Wall Arts, Sculptures, Fountain, Pots/vases/planter, Chandelier Printed/customized Wallpapers &Blinds

# **OUR COLLECTION**

25 mm

CLASSIC
3 TONE

**DENSITY:** 

14,900

**ROLL SIZE:** 

0.6 M X 25 M | 161.55 SQFT

DTEX: