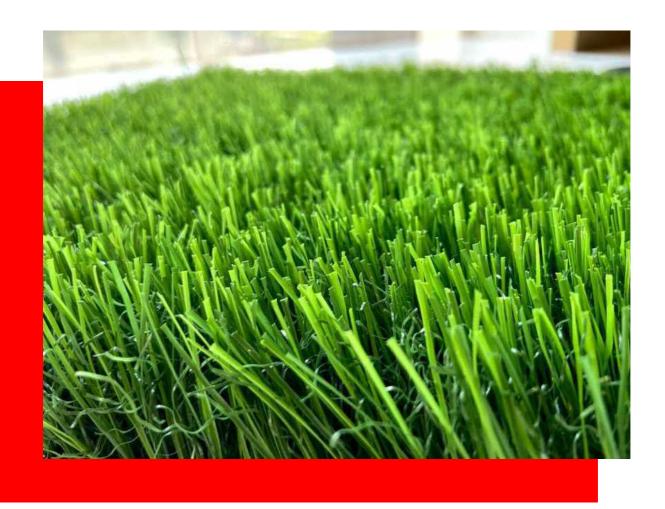

3,600

4 LAYER:

35 mm SUPERSOFT 4 TONE

**DENSITY:** 

17,900

**ROLL SIZE:** 

02 M X 25 M | 538.74 SQFT

**DTEX**: