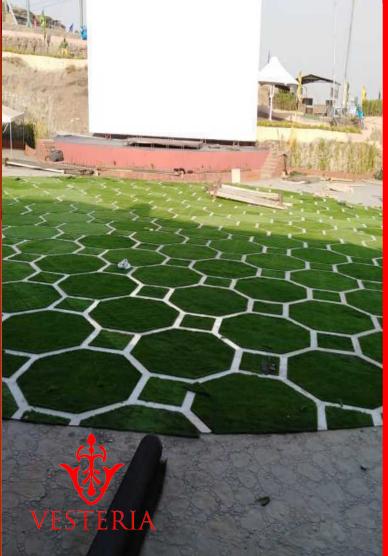

#### **VESTERIA** is divided into three main areas:

Landscaping: Artificial Green Walls/ Vertical Gardens, Artificial Turf/ Grass, plants. Décor: Customized Solutions Wall Arts, Sculptures, Fountain, Pots/vases/planter, Chandelier Printed/customized Wallpapers &Blinds