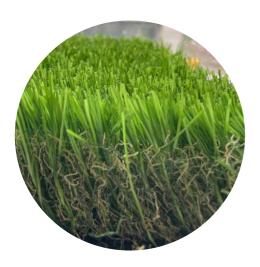

# **OUR COLLECTION**

25 mm

CLASSIC
3 TONE

**DENSITY:** 

14,900

**ROLL SIZE:** 

0.6 M X 25 M | 161.55 SQFT

DTEX:

3,600

3 LAYER:

25 mm SUPERSOFT 4 TONE

**DENSITY:** 

16,900

**ROLL SIZE:** 

02 M X 25 M | 538.74 SQFT

DTEX:

3,600

3 LAYER:

30 mm

PURE
3 TONE

**DENSITY:** 

17,900

**ROLL SIZE:** 

1.2 M X 15 M | 193.88 SQFT