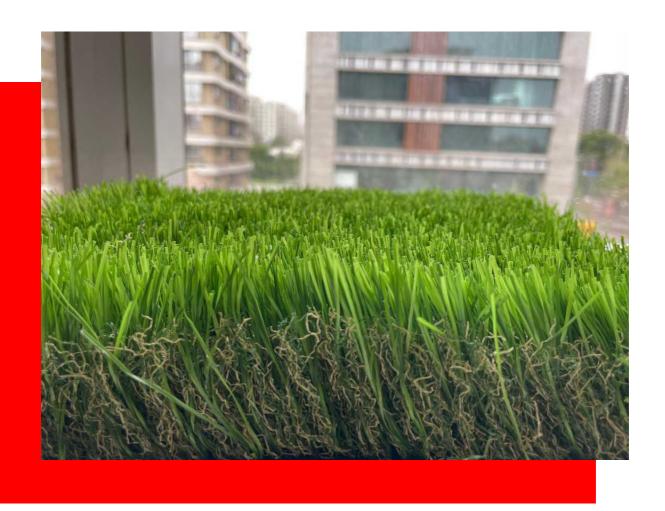

#### **VESTERIA** is divided into three main areas:

Landscaping: Artificial Green Walls/ Vertical Gardens, Artificial Turf/ Grass, plants. Décor: Customized Solutions Wall Arts, Sculptures, Fountain, Pots/vases/planter, Chandelier Printed/customized Wallpapers &Blinds

# **OUR COLLECTION**

25 mm

CLASSIC
3 TONE

**DENSITY:** 

14,900

**ROLL SIZE:** 

0.6 M X 25 M | 161.55 SQFT

DTEX: