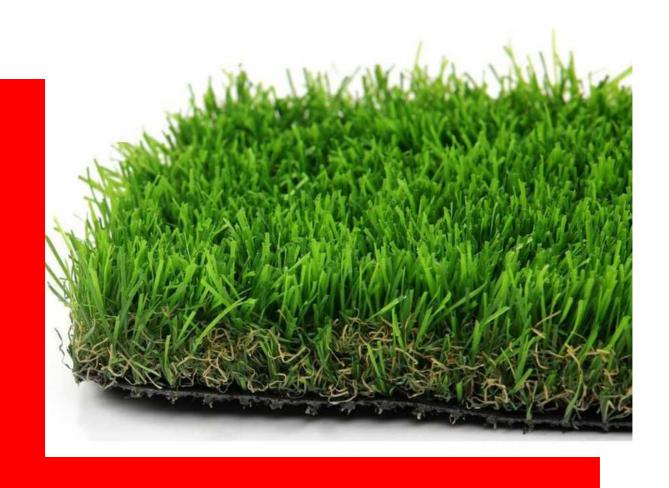

# **OUR COLLECTION**

25 mm

CLASSIC
3 TONE

**DENSITY:** 

14,900

**ROLL SIZE:** 

0.6 M X 25 M | 161.55 SQFT

DTEX:

3,600

3 LAYER:

25 mm SUPERSOFT 4 TONE

**DENSITY:** 

16,900

**ROLL SIZE:** 

02 M X 25 M | 538.74 SQFT

DTEX:

3,600

3 LAYER:

30 mm

PURE
3 TONE

**DENSITY:** 

17,900

**ROLL SIZE:** 

1.2 M X 15 M | 193.88 SQFT