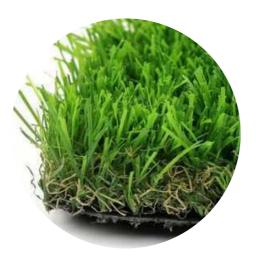

# **OUR COLLECTION**

25 mm

CLASSIC
3 TONE

**DENSITY:** 

14,900

**ROLL SIZE:** 

0.6 M X 25 M | 161.55 SQFT

DTEX:

3,600

3 LAYER:

25 mm SUPERSOFT 4 TONE

**DENSITY:** 

16,900

**ROLL SIZE:** 

02 M X 25 M | 538.74 SQFT

DTEX:

3,600

3 LAYER:

30 mm

PURE
3 TONE

**DENSITY:** 

17,900

**ROLL SIZE:** 

1.2 M X 15 M | 193.88 SQFT