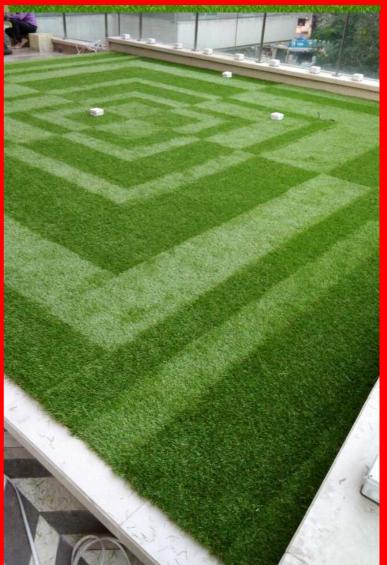

#### **VESTERIA** is divided into three main areas:

Landscaping: Artificial Green Walls/ Vertical Gardens, Artificial Turf/ Grass, plants. Décor: Customized Solutions Wall Arts, Sculptures, Fountain, Pots/vases/planter, Chandelier Printed/customized Wallpapers &Blinds