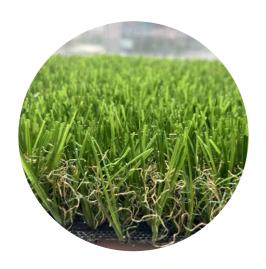

#### **VESTERIA** is divided into three main areas:

Landscaping: Artificial Green Walls/ Vertical Gardens, Artificial Turf/ Grass, plants. Décor: Customized Solutions Wall Arts, Sculptures, Fountain, Pots/vases/planter, Chandelier Printed/customized Wallpapers &Blinds

# **OUR COLLECTION**

25 mm

CLASSIC
3 TONE

**DENSITY:** 

14,900

**ROLL SIZE:** 

0.6 M X 25 M | 161.55 SQFT

DTEX: