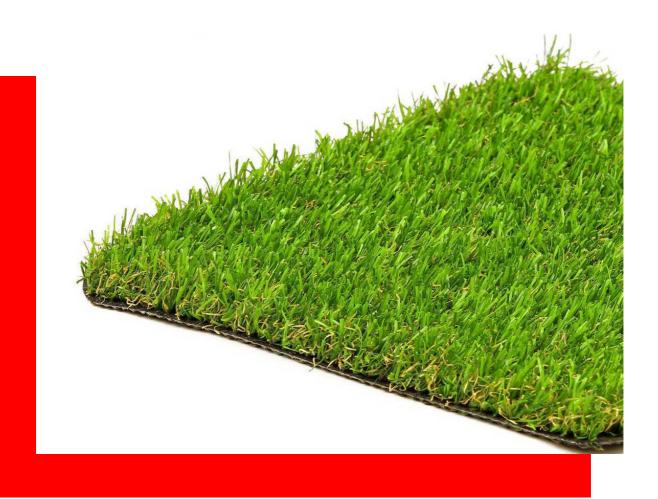

# **OUR COLLECTION**

25 mm

CLASSIC
3 TONE

**DENSITY:** 

14,900

**ROLL SIZE:** 

0.6 M X 25 M | 161.55 SQFT

DTEX:

3,600

3 LAYER:

25 mm SUPERSOFT 4 TONE

**DENSITY:** 

16,900

**ROLL SIZE:** 

02 M X 25 M | 538.74 SQFT

DTEX:

3,600

3 LAYER:

30 mm

PURE
3 TONE

**DENSITY:** 

17,900

**ROLL SIZE:** 

1.2 M X 15 M | 193.88 SQFT