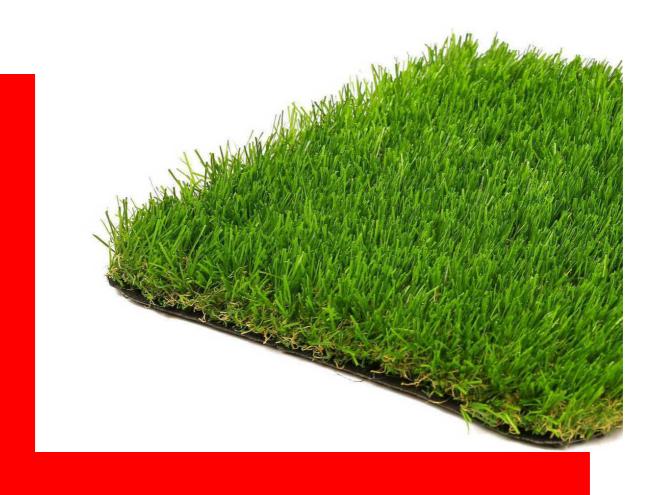

# **OUR COLLECTION**

25 mm

CLASSIC
3 TONE

**DENSITY:** 

14,900

**ROLL SIZE:** 

0.6 M X 25 M | 161.55 SQFT

DTEX: