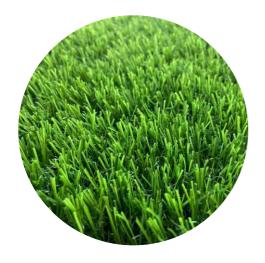

# **OUR COLLECTION**

25 mm

CLASSIC
3 TONE

**DENSITY:** 

14,900

**ROLL SIZE:** 

0.6 M X 25 M | 161.55 SQFT

DTEX:

3,600

3 LAYER:

25 mm SUPERSOFT 4 TONE

**DENSITY:** 

16,900

**ROLL SIZE:** 

02 M X 25 M | 538.74 SQFT

DTEX:

3,600

3 LAYER:

30 mm

PURE
3 TONE

**DENSITY:** 

17,900

**ROLL SIZE:** 

1.2 M X 15 M | 193.88 SQFT