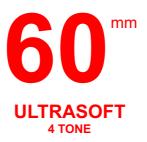

6300

4 LAYER:

50 mm SUPERSOFT 4 TONE **DENSITY:** 

18,900

**ROLL SIZE:** 

2 M X 25 M | 538.74 SQFT

DTEX:

6300